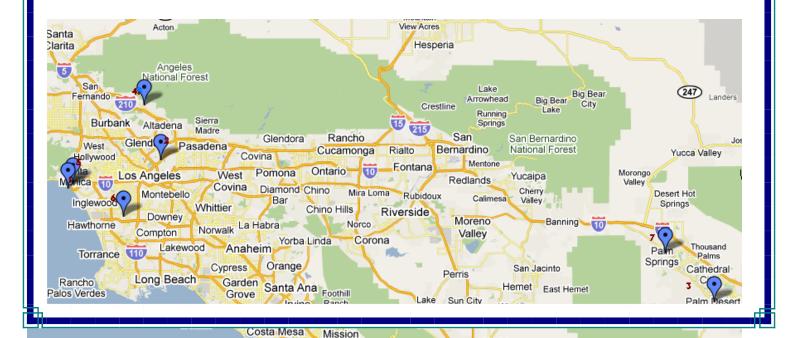

Current Open Positions With MARINER HEALTH CARE Southern California Facilities

1.) The Rehab Center for Santa Monica Full-Time:OTR Per-Diem: PT, OT, PTA 5.) Santa Monica Healthcare Per-Diem: SLP

2.) Autumn Hills Healthcare-Glendale Per-Diem: PT, SLP, OT

Per-Diem: SLP

6.) Inglewood Healthcare

3.) Monterey Palms Healthcare-Palm Desert *Full-Time: SLP,OTR*  7.) Palm Springs Healthcare *Full-Time:SLP* 

4.) La Crescenta Full-Time: SLP

8.) Village Square Rehab-San Marcos Per-Diem: PT, OT, PTA, OTA