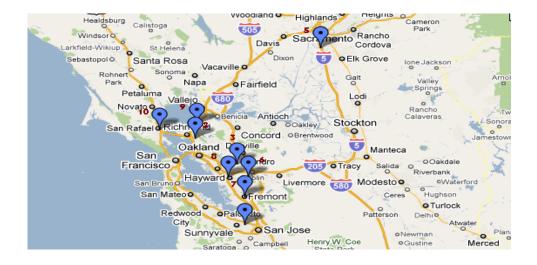

Current Open Positions With MARINER HEALTH CARE Northern California Facilities

1.) Almaden Care & Rehab-San Jose Full-Time: PT

- 2.) Creekside Healthcare Center-San Pablo Full-Time: PTA Per Diem –PT,PTA
- 3.) Parkview Healthcare-Hayward Full-Time: OT,OTA,PTA Part Time: OTA,
- 4.) Driftwood—Santa Cruz Full-Time: SLP

5.) Hayward Hills Healthcare *Per Diem: PTA*  6.) Driftwood- Hayward Healthcare Full-Time: PT Per Diem: PTA

7.) Pineridge Healthcare –San Rafael Per-Diem: PT, OT, OTA Part Time: PT, OT, OTA Full-Time: PT, OTA,OT Director of Rehab
8.) Vale Healthcare Center-San Pablo Full-Time: PT,OT Per Diem: PT, OT, PTA, OTA, ST

9.) Fremont Healthcare Per Diem-ST,OTR,PT

10.) Skyline- San Jose Healthcare Full-Time: PT

11.) Fruitvale Healthcare- Oakland Full Time –PT,SLP Per Diem – PT, PTA,OT,OTA, ST